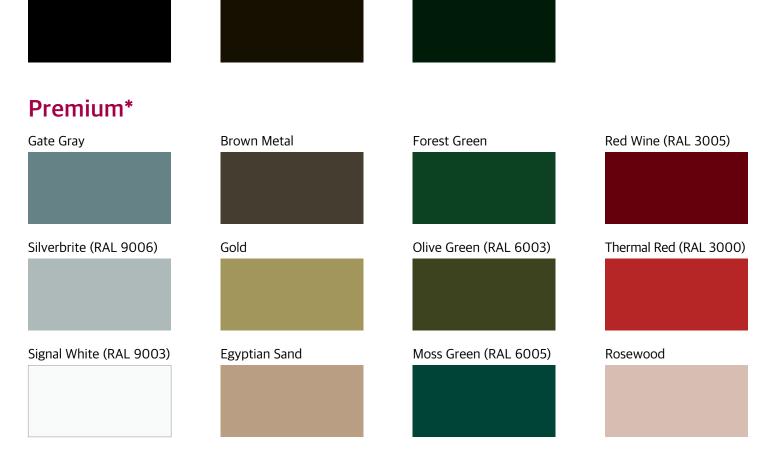

Our finishing options provide reliable protection, have outstanding chemical resistance, excellent hardness, and are available in a wide variety of colors. Whether you select a standard or premium color, finishes are available in both textured or smooth. Color matching is available upon request, for specific customer requirements.

## Standard\*

Black

\*KingCoat™ color samples shown are an approximate representation.
Paint chip samples available upon request.

Contact us to see how we can meet your powder coating needs.

Chicago Bronze