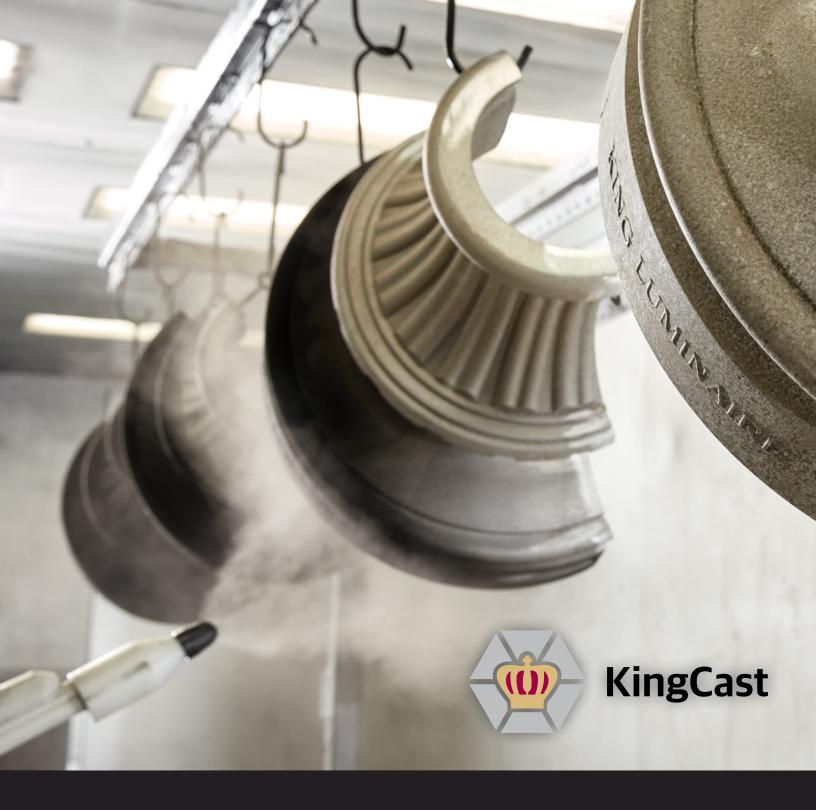

## KingCoat<sup>TM</sup> Powder Coating Solution

## KingCoat™ Powder Coating

A super durable exterior polyester powder blend of non-volatile ingredients is applied dry and fused by heat. This service features excellent film appearance and adhesion, plus superior outdoor exposure qualities leading to outstanding corrosion and barrier protection. Our exceptional quality is guaranteed through a multitude of Quality Control procedures, which include 4000 hours of salt spray testing for steel, aluminum, cast iron and cast aluminum.

Our finishing options provide reliable protection, have outstanding chemical resistance, excellent hardness, and are available in a wide variety of colors. Whether you select a standard or premium color, finishes are available in both textured or smooth. Color matching is available upon request, for specific customer requirements.