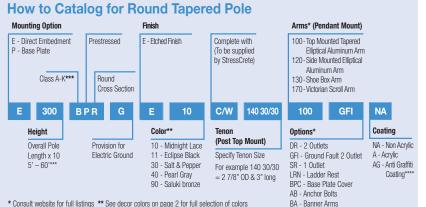

## **ROUND** *tapered*

The most functional shape with regard to windloading, this round tapered pole is available in lengths up to 60' for many applications. Widely used in mold finish for power distribution and frequently the pole of choice for sports lighting applications, it is also in great demand for street and area lighting, both as a utility standard in mold finish and in etched decor for more decorative uses.

\* Consult website for full listings \*\* See decor colors on page 2 for full selection of colors \*\*\* Please consult factory for additional options. \*\*\*\* Anti Graffiti Coating is extra, consult factory for more details.