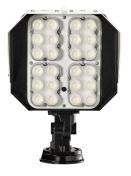

## RETROFIT SOLUTION

At the heart of the Spartan Sports Lighting Retrofit Solution is the robust KSL2 - STRATOS Mini Sports Light. With superior performance, custom engineered optics, and multiple wattages, the STRATOS Mini Sports Light delivers uniform light levels across the field of play, ensuring the best player and fan experience.

Coupled with a pre-aimed mounting knuckle and an entirely internal wiring design, the STRATOS Mini Sports Light creates a clean solution that is easy to install for any retrofit lighting project.

## PRODUCT FEATURES

- Proprietary Spartan optics delivering 131-138 lm/W
- Includes a factory pre-aimed mounting knuckle
- Integral driver mount
- Robust die cast aluminum housing and knuckle
- Customized adaptor plate available, if required
- Pre-wired cross arm can be added to further ease installation
- Multiple light control options
- Standard 10 year warranty
- ETL Certified