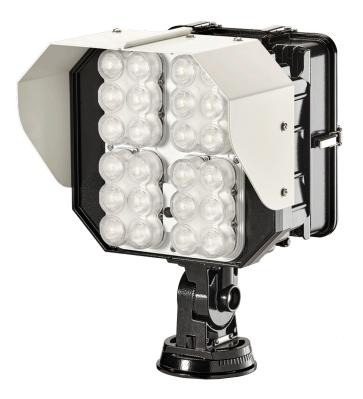

## RETROFIT SOLUTION

At the heart of the Spartan Sports Lighting Retrofit Solution is the robust KSL2 - STRATOS Mini Sports Light. With superior performance, custom engineered optics, and multiple wattages, the STRATOS Mini Sports Light delivers uniform light levels across the field of play, ensuring the best player and fan experience.

Coupled with a pre-aimed mounting knuckle and an entirely internal wiring design, the STRATOS Mini Sports Light creates a clean solution that is easy to install for any retrofit lighting project.

## PRODUCT FEATURES

- Proprietary Spartan optics delivering 131-138 lm/W
- Includes a factory pre-aimed mounting knuckle
- Integral driver mount
- Robust die cast aluminum housing and knuckle
- Customized adaptor plate available, if required
- Pre-wired cross arm can be added to further ease installation
- Multiple light control options
- Standard 10 year warranty
- ETL Certified